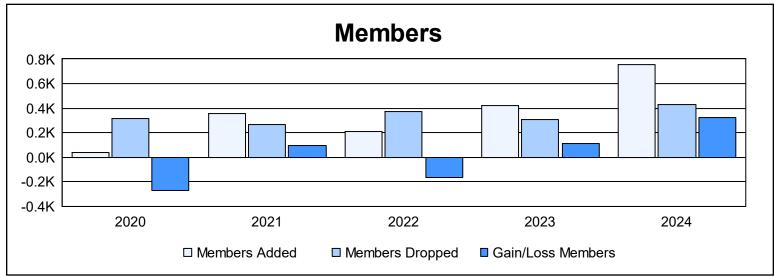

District 385 As of June 2024 Cumulative

| Year      | New<br>Clubs | Dropped<br>Clubs | Gain/<br>Loss<br>Clubs | New<br>Members | Charter<br>Members | Reinstate<br>Members | Transfer<br>Members | Total<br>Member<br>Added | Total<br>Members<br>Dropped | Gain/<br>Loss<br>Members |
|-----------|--------------|------------------|------------------------|----------------|--------------------|----------------------|---------------------|--------------------------|-----------------------------|--------------------------|
| 2019-2020 | 0            | 1                | -1                     | 0              | 17                 | 2                    | 19                  | 38                       | 312                         | -274                     |
| 2020-2021 | 0            | 0                | 0                      | 293            | 19                 | 14                   | 33                  | 359                      | 265                         | 94                       |
| 2021-2022 | 0            | 0                | 0                      | 176            | 7                  | 7                    | 18                  | 208                      | 373                         | -165                     |
| 2022-2023 | 0            | 0                | 0                      | 393            | 14                 | 6                    | 8                   | 421                      | 307                         | 114                      |
| 2023-2024 | 5            | 0                | 5                      | 428            | 162                | 82                   | 84                  | 756                      | 433                         | 323                      |
| Average   | 1            | 0                | 1                      | 258            | 44                 | 22                   | 32                  | 356                      | 338                         | 18                       |